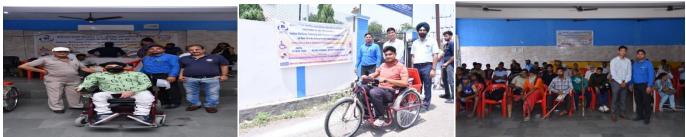

)                                      |
| Assessment Camp Date          | : | 17-02-2022                                       |
| Distribution Camp Date        | : | 19-05-2022                                       |
| Total Number of Beneficiaries | : | 58                                               |
| Total Number of Appliances    | : | 59                                               |
| Total Project Value for       | : | 24,99,780.00.                                    |
| CPSE Represented by           | : | Sh. Pardeep Gusain, (Nodel Officer, IRCTC Delhi) |
| Special Invitees              | : | Deputy Commissioner Jammu                        |
| ALIMCO Nodal Officer          | : | Sh. Ashok Kumar Sahu, Officer P&O                |

## Assessment Camp



## Distribution Camp